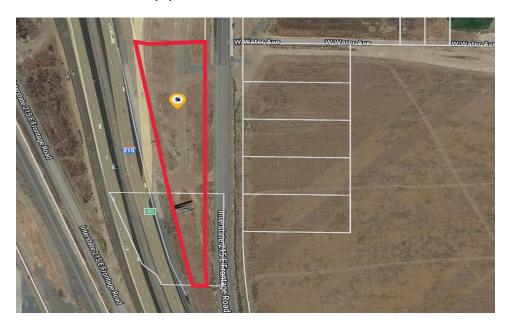

## LAND FOR LEASE

E FRONTAGE RD AND W WATER AVE, PERRIS, CA APN(S) 305-090-040 & 305-090-045

## **PROPERTY HIGHLIGHTS**

Parcel was acquired by Riverside County Transportation Commission (RCTC) for the Mid County Parkway Project.

Lot size: 98,445 sf / 2.26 ac

90-Day Temporary Use lease available

Ideal for a Christmas Tree Farm

Up to 98,445 sf / 2.26 ac for lease

(305-090-040, 045) - Zoning: Commerical

FOR MORE INFORMATION, PLEASE VISIT <a href="https://www.rctc.org/doing-business/property/">https://www.rctc.org/doing-business/property/</a> or Contact Paul Mim Mack, Senior Management Analyst-Right of Way Phone 951.787.7141