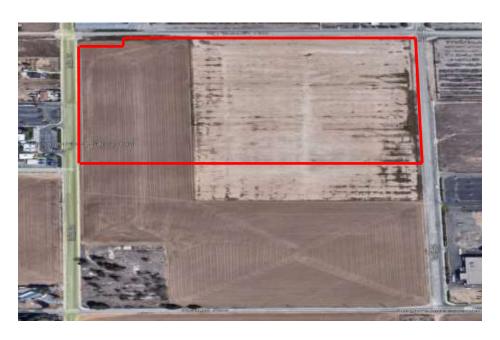

## **LAND FOR LEASE**

INDIAN AVE AND W PLACENTIA AVE, PERRIS, CA APN 305-070-005

## **PROPERTY HIGHLIGHTS**

Parcel was acquired by Riverside County Transportation Commission (RCTC) for the Mid County Parkway Project.

Lot size: 784,080 sf / 18 ac

90-Day Temporary Use lease available

Ideal for a Christmas Tree Farm

Up to 784,080 sf / 18 ac for lease

FOR MORE INFORMATION, PLEASE VISIT <a href="https://www.rctc.org/doing-business/property/">https://www.rctc.org/doing-business/property/</a> or Contact Paul Mim Mack, Senior Management Analyst-Right of Way