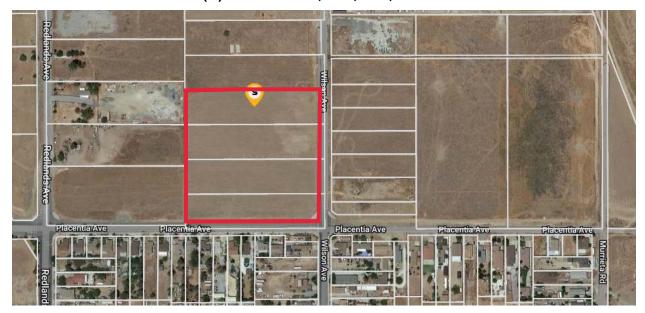

## LAND FOR LEASE

WILSON AVE AND W PLACENTIA AVE, PERRIS, CA APN(S) 300-210-018, 019, 020, 021

## **PROPERTY HIGHLIGHTS**

Parcel was acquired by Riverside County Transportation Commission (RCTC) for the Mid County Parkway Project.

Lot size: 433,856 sf / 9.96 ac

90-Day Temporary Use Lease available

Ideal for a Christmas Tree Farm

Up to 433,856 sf / 9.96 ac for lease

FOR MORE INFORMATION, PLEASE VISIT <a href="https://www.rctc.org/doing-business/property/">https://www.rctc.org/doing-business/property/</a> or Contact Paul Mim Mack, Senior Management Analyst-Right of Way Phone 951.787.7141