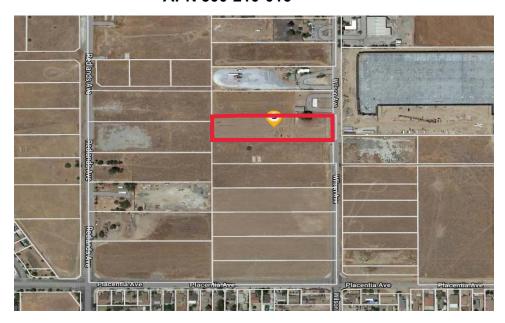

## LAND FOR LEASE

WILSON AVE AND W PLACENTIA AVE, PERRIS, CA APN 300-210-016

## **PROPERTY HIGHLIGHTS**

Parcel was acquired by Riverside County Transportation Commission (RCTC) for the Mid County Parkway Project.

Lot size: 108,464 sf / 2.49 ac

90-Day Temporary Use Lease available

Ideal for a Christmas Tree Farm

Up to 108,464 sf / 2.49 ac for lease

FOR MORE INFORMATION, PLEASE VISIT <a href="https://www.rctc.org/doing-business/property/">https://www.rctc.org/doing-business/property/</a> or Contact Paul Mim Mack, Senior Management Analyst-Right of Way